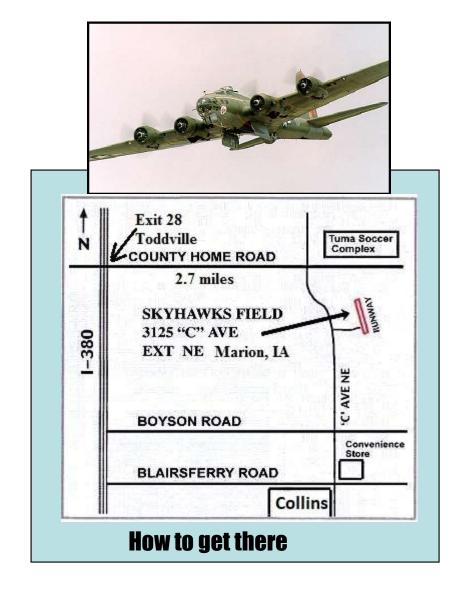

## **Directions to site:**

The airfield is located north of Cedar Rapids. Take Interstate 380 or Highway 13 (for those approaching from the East) to the County Home Road Exit or Intersection. Take County Home Road to C Avenue Ext (**yellow** blinking light) and turn South. Continue 1/4 mile south to entrance at 3125 C Avenue Ext, Marion Ia. 52302 (42.089, -91.646)